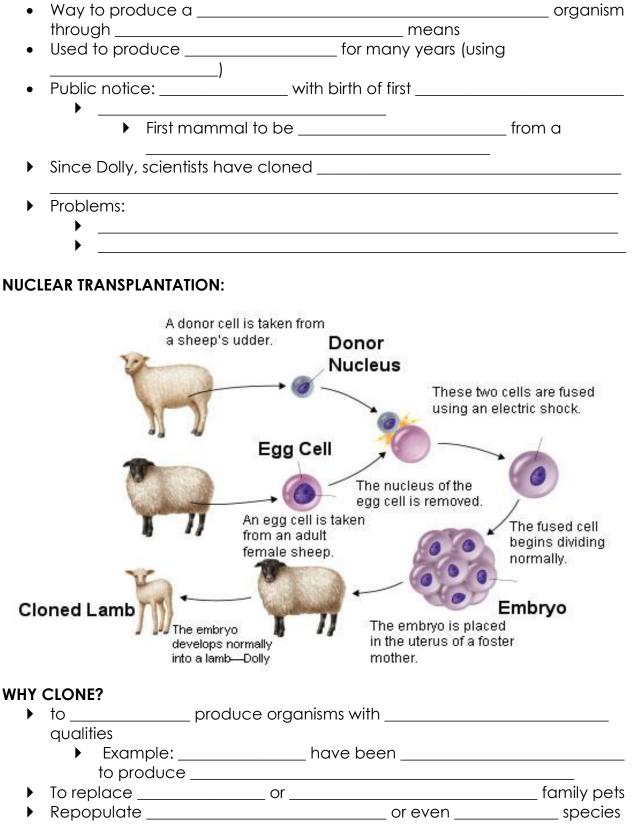

## SBI 3C: REPRODUCTIVE TECHNOLOGIES CLONING:



## CONTROVERSY:

|      | After Dolly, controversy arose surrounding,                                                           |          |
|------|-------------------------------------------------------------------------------------------------------|----------|
|      | and use of cloning                                                                                    |          |
| •    | People for cloning think it could be used to replace relatives or                                     |          |
|      | from a clone to remove the chance of                                                                  |          |
| CON  | ROVERSY CONTINUED:                                                                                    |          |
| ►    | But not everyone liked the i